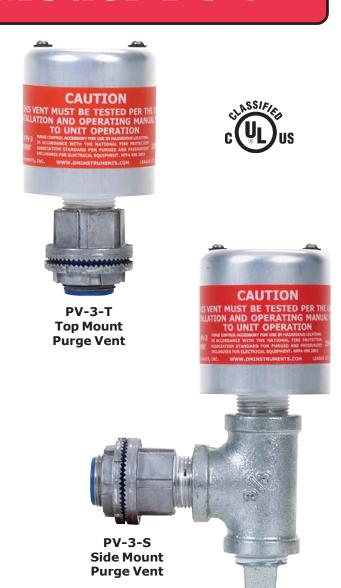

## **Product Description**

The Model PV-3 Purge Vent is a gravity operated enclosure pressure relieving device designed to relieve excess pressure inside a protected enclosure while preventing any sparks or burning material from escaping into a classified location. A required accessory for all D & M Instruments (DMI) Model YZ103 purge units, the Model PV-3 will begin to open when enclosure pressure exceeds approximately 0.8" w.c. and will fully open once enclosure pressure exceeds approximately 1.5". Model PV-3 is constructed of aluminum and stainless steel components providing corrosion protection from harsh environments. Being gravity operated, the Model PV-3 MUST be installed in a true vertical position for proper operation and is available in "T" (top mount) and "S" (side mount) configurations. The device attaches to the protected enclosure via a standard conduit hub and can alternately be remotely mounted (contact factory for details).

#### **Model Number Matrix**

| Model Number Matrix                                                                                    |
|--------------------------------------------------------------------------------------------------------|
| Model # PV-3-T                                                                                         |
| Purge Vent —                                                                                           |
| Purge Vent Exhaust Diameter 3- 3/4"                                                                    |
| Mounting Style T- Top Mount (top of enclosure) S- Side Mount (side of enclosure)                       |
| Specifications Subject to Change without Notice Warranty & Liability Statements available upon request |