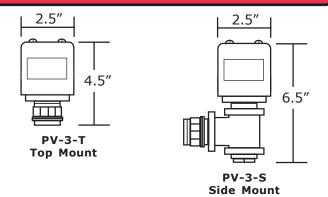

### **Purge Vent Dimensions**

#### **Unit Specifications**

Shipping Weight:

-T (Top Mount): 10 oz.
-S (Side Mount): 2 lbs.

Mounting Hub Diameter: 3/4"

Normal Purge Flow Rate: 10 scfm

Normal Purge Enclosure Pressure: \* 5" w.c.

Maximum Flow Rate: \*\* 24 scfm